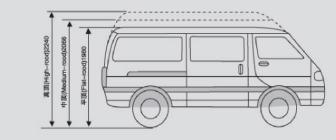

## King Long XMQ6520 – Mini Bus 15 seats (diesel)

| Specification      |                                                                                                                                      |  |
|--------------------|--------------------------------------------------------------------------------------------------------------------------------------|--|
| Dimensions         | Overall length (mm): 5200                                                                                                            |  |
|                    | Overall width (mm): 1700                                                                                                             |  |
|                    | Overall height (mm): 1980                                                                                                            |  |
|                    | Wheel base (mm): 2590                                                                                                                |  |
|                    | Minimum ground clearance (mm): 260                                                                                                   |  |
| Speed              | Maximum speed : 120 km/h                                                                                                             |  |
| Engine             | YC4F90-23, Euro II, Displacement : 2.488 L<br>Rated power/speed (kw/rpm) : 65/3400<br>Maximum Torque/speed (N.m/rpm) : 210/2000-2400 |  |
| Transmission       | 5-speed mechanically controlled                                                                                                      |  |
| Clutch             | Single : Hydraulic pressure operated                                                                                                 |  |
| Suspension         | Front : Torsion bar spring – Rear : Leaf spring                                                                                      |  |
| Brakes             | Front disc and Rear drums                                                                                                            |  |
| Lamp               | Front fog lamp – High mount stop lamp                                                                                                |  |
| Tires and Wheels   | 195/70R15 brand Vaccum<br>Steel rim                                                                                                  |  |
| Steering           | Power steering                                                                                                                       |  |
| Passenger Capacity | Driver seat : Adjustable dump driver seat with leather cover and safety belt<br>Passenger seat : 15 seats                            |  |