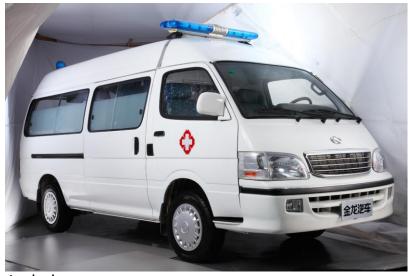

-----------------------------------------------------|
|                                  | High roof body                                                                                                                                                                                |
| Remark                           | <ol> <li>King Long reserves the right to change the spec without previous notice;</li> <li>The price is based on the warranty period of two (2) year or 60,000km, whichever first.</li> </ol> |
| Delivery time                    | 50 days at LC's reception<br>45-50 days shipping transit                                                                                                                                      |











## Others configurations



XMQ 6520 15 seats



Ambulance



Cargo



Police