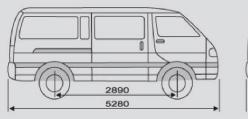

## King Long XMQ6520 – Mini Bus 15 seats (diesel)

| Specification      |                                                                                                                                      |  |
|--------------------|--------------------------------------------------------------------------------------------------------------------------------------|--|
| Dimensions         | Overall length (mm): 5200                                                                                                            |  |
|                    | Overall width (mm): 1700                                                                                                             |  |
|                    | Overall height (mm): 1980                                                                                                            |  |
|                    | Wheel base (mm): 2590                                                                                                                |  |
|                    | Minimum ground clearance (mm): 260                                                                                                   |  |
| Speed              | Maximum speed : 120 km/h                                                                                                             |  |
| Engine             | YC4F90-23, Euro II, Displacement : 2.488 L<br>Rated power/speed (kw/rpm) : 65/3400<br>Maximum Torque/speed (N.m/rpm) : 210/2000-2400 |  |
| Transmission       | 5-speed mechanically controlled                                                                                                      |  |
| Clutch             | Single : Hydraulic pressure operated                                                                                                 |  |
| Suspension         | Front : Torsion bar spring – Rear : Leaf spring                                                                                      |  |
| Brakes             | Front disc and Rear drums                                                                                                            |  |
| Lamp               | Front fog lamp – High mount stop lamp                                                                                                |  |
| Tires and Wheels   | 195/70R15 brand Vaccum<br>Steel rim                                                                                                  |  |
| Steering           | Power steering                                                                                                                       |  |
| Passenger Capacity | Driver seat : Adjustable dump driver seat with leather cover and safety belt<br>Passenger seat : 15 seats                            |  |