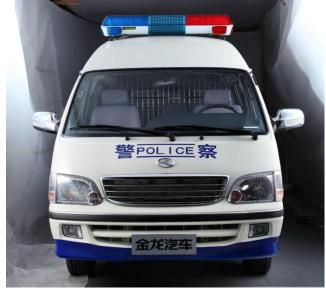

-------------------------------|
|                                  | High roof body                                                                                                                                                                                |
| Remark                           | <ol> <li>King Long reserves the right to change the spec without previous notice;</li> <li>The price is based on the warranty period of two (2) year or 60,000km, whichever first.</li> </ol> |
| Delivery time                    | 50 days at LC's reception<br>45-50 days shipping transit                                                                                                                                      |











## Others configurations



XMQ 6520 15 seats



Ambulance



Cargo



Police