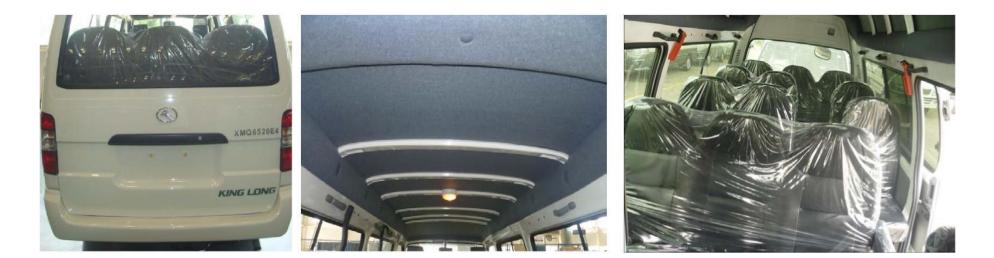

| Air Conditioner                                 | Front and rear AC             |
|-------------------------------------------------|-------------------------------|
| Appearance                                      | White flat paint              |
|                                                 | All-in-one drill crystal lamp |
|                                                 | Manual rear-view mirrors      |
|                                                 | White glass window            |
|                                                 | Common rear combined lamp     |
| Interior trimming<br>and<br>other specification | Driver side sun visor         |
|                                                 | Floor PVC                     |
|                                                 | Manual front window           |
|                                                 | Flocking ceiling              |
|                                                 | Seat belt in all row          |
|                                                 | SA-03 seats                   |
|                                                 | Radio                         |