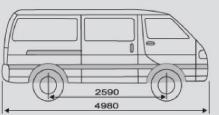

## King Long XMQ6520 – Mini Bus 15 seats (diesel)

| Specification      |                                                                                                                                      |  |
|--------------------|--------------------------------------------------------------------------------------------------------------------------------------|--|
| Dimensions         | Overall length (mm): 5200                                                                                                            |  |
|                    | Overall width (mm): 1700                                                                                                             |  |
|                    | Overall height (mm): 1980                                                                                                            |  |
|                    | Wheel base (mm): 2590                                                                                                                |  |
|                    | Minimum ground clearance (mm): 260                                                                                                   |  |
| Speed              | Maximum speed : 120 km/h                                                                                                             |  |
| Engine             | YC4F90-23, Euro II, Displacement : 2.488 L<br>Rated power/speed (kw/rpm) : 65/3400<br>Maximum Torque/speed (N.m/rpm) : 210/2000-2400 |  |
| Transmission       | 5-speed mechanically controlled                                                                                                      |  |
| Clutch             | Single : Hydraulic pressure operated                                                                                                 |  |
| Suspension         | Front : Torsion bar spring – Rear : Leaf spring                                                                                      |  |
| Brakes             | Front disc and Rear drums                                                                                                            |  |
| Lamp               | Front fog lamp – High mount stop lamp                                                                                                |  |
| Tires and Wheels   | 195/70R15 brand Vaccum<br>Steel rim                                                                                                  |  |
| Steering           | Power steering                                                                                                                       |  |
| Passenger Capacity | Driver seat : Adjustable dump driver seat with leather cover and safety belt<br>Passenger seat : 15 seats                            |  |