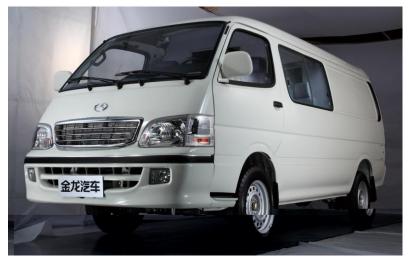

## King Long XMQ6520 – Mini Bus 15 seats (diesel)

| Specification      |                                                                                                                                      |  |
|--------------------|--------------------------------------------------------------------------------------------------------------------------------------|--|
| Dimensions         | Overall length (mm): 5200                                                                                                            |  |
|                    | Overall width (mm): 1700                                                                                                             |  |
|                    | Overall height (mm): 1980                                                                                                            |  |
|                    | Wheel base (mm): 2590                                                                                                                |  |
|                    | Minimum ground clearance (mm): 260                                                                                                   |  |
| Speed              | Maximum speed : 120 km/h                                                                                                             |  |
| Engine             | YC4F90-23, Euro II, Displacement : 2.488 L<br>Rated power/speed (kw/rpm) : 65/3400<br>Maximum Torque/speed (N.m/rpm) : 210/2000-2400 |  |
| Transmission       | 5-speed mechanically controlled                                                                                                      |  |
| Clutch             | Single : Hydraulic pressure operated                                                                                                 |  |
| Suspension         | Front : Torsion bar spring – Rear : Leaf spring                                                                                      |  |
| Brakes             | Front disc and Rear drums                                                                                                            |  |
| Lamp               | Front fog lamp – High mount stop lamp                                                                                                |  |
| Tires and Wheels   | 195/70R15 brand Vaccum<br>Steel rim                                                                                                  |  |
| Steering           | Power steering                                                                                                                       |  |
| Passenger Capacity | Driver seat : Adjustable dump driver seat with leather cover and safety belt<br>Passenger seat : 15 seats                            |  |

| Air Conditioner                                 | Front and rear AC             |
|-------------------------------------------------|-------------------------------|
| Appearance                                      | White flat paint              |
|                                                 | All-in-one drill crystal lamp |
|                                                 | Manual rear-view mirrors      |
|                                                 | White glass window            |
|                                                 | Common rear combined lamp     |
| Interior trimming<br>and<br>other specification | Driver side sun visor         |
|                                                 | Floor PVC                     |
|                                                 | Manual front window           |
|                                                 | Flocking ceiling              |
|                                                 | Seat belt in all row          |
|                                                 | SA-03 seats                   |
|                                                 | Radio                         |

## Others configurations

XMQ 6520 15 seats

Ambulance

Cargo

Police